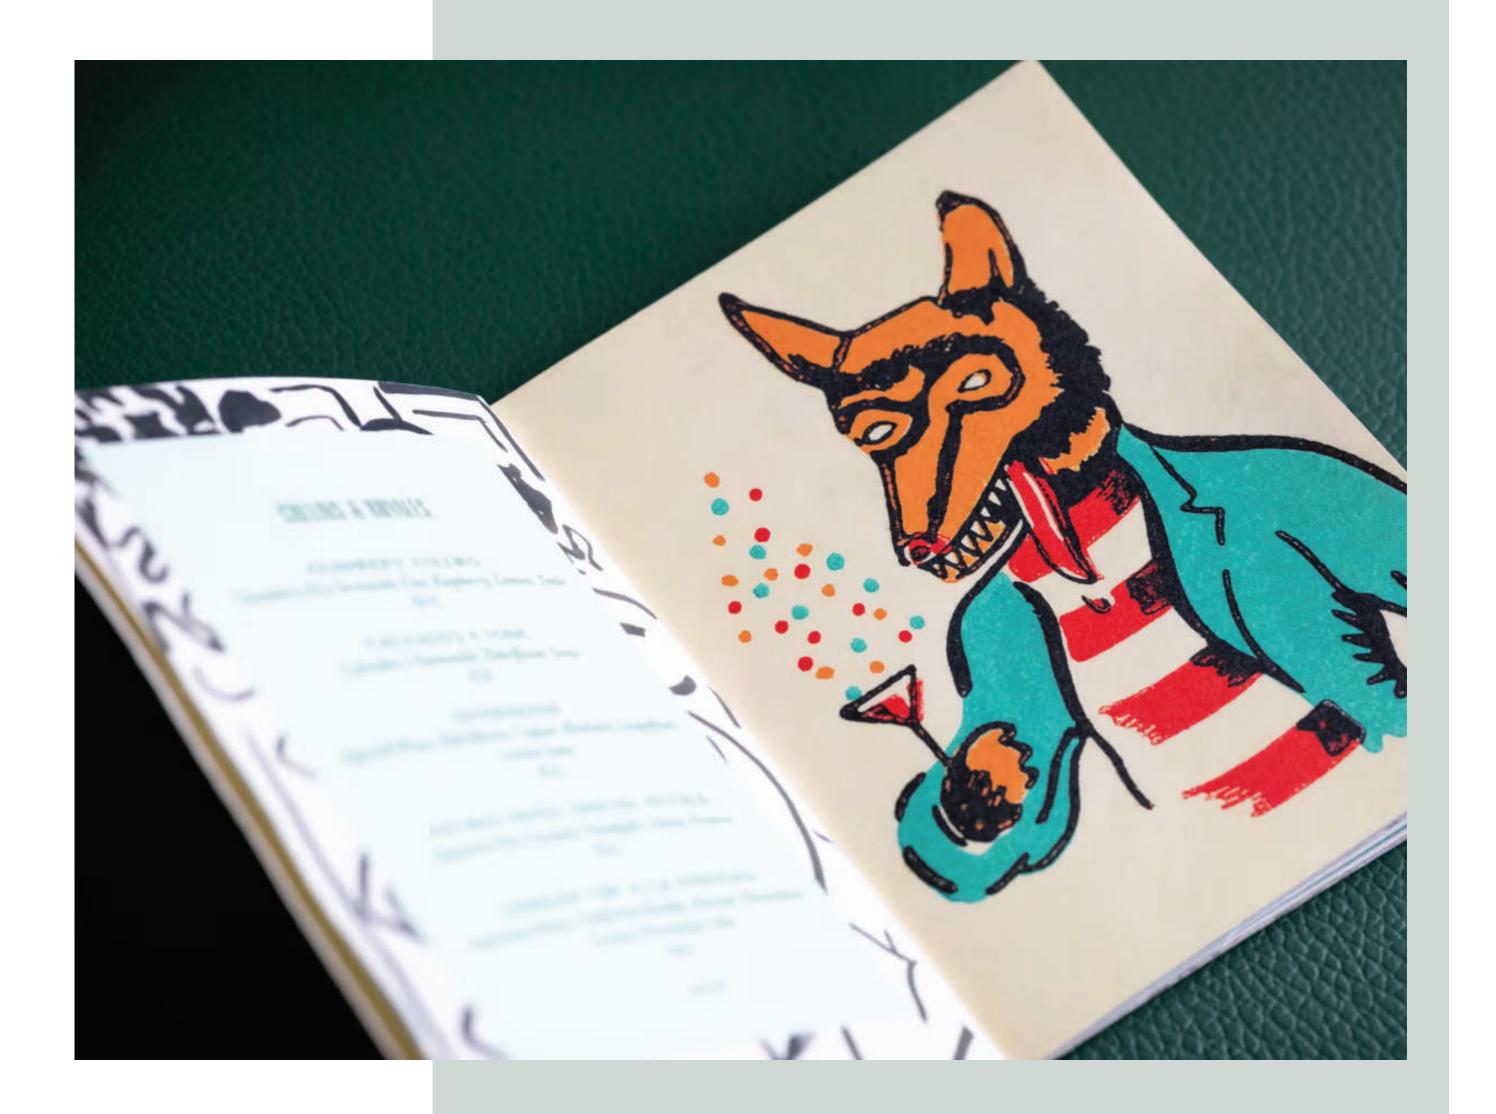

#### PRESS FOR COCKTAIL BOOK DESIGN AT BICYCLETTE BISTRO

#### FROM AN ARTICLE IN VARIETY:

"The whimsically-illustrated 28-page cocktail menu with pages devoted to vintage drinks like sours and cobblers along with eaux de vie and creative non-alcoholic concoctions. It's so charming that some diners are making off with souvenirs."

#### FROM THE INFATUATION:

"Bicyclette's cocktails aren't just listed - they come bound in a literal zine. In addition to apéritifs, spirits, and non-alcoholic libations, there are also kitschy illustrations we wish we could turn into wallpaper."